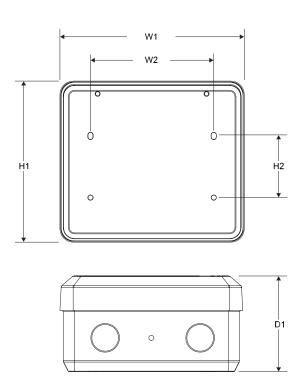

FOR COMPLETE PRODUCT SPECIFICATIONS, REFER TO EACH INDIVIDUAL MODULE'S SPEC SHEET

| DIMENSIONS      |    | 50 AMP (G0070000) | 100 AMP (G0070060) |
|-----------------|----|-------------------|--------------------|
| HEIGHT (IN/MM)  | H1 | 6.17 / 156.8      | 7.0 / 178.5        |
|                 | H2 | 2.36 / 60         | 2.4 / 61           |
| WIDTH (IN/MM)   | W1 | 7.06 / 179.4      | 11.39 / 289.4      |
|                 | W2 | 4.72 / 120        | 7.8 / 200          |
| DEPTH (IN/MM)   |    | 3.7 / 94          | 5.3 / 136.9        |
| WEIGHT (LBS/KG) |    | 2.06 / 0.94       | 5.3 / 2.4          |