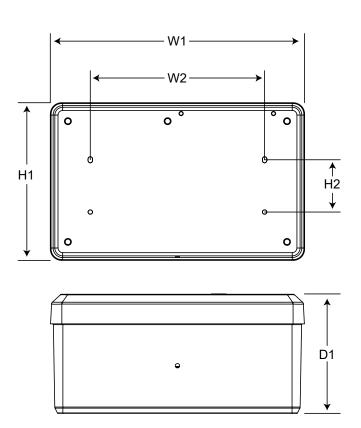

FOR COMPLETE PRODUCT SPECIFICATIONS, REFER TO EACH INDIVIDUAL MODULE'S SPEC SHEET

| DIMENSIONS      |    | 50 AMP (G0070000) | 100 AMP (G0070060) |
|-----------------|----|-------------------|--------------------|
| HEIGHT (IN/MM)  | H1 | 6.17 / 156.8      | 7.0 / 178.5        |
|                 | H2 | 2.36 / 60         | 2.4 / 61           |
| WIDTH (IN/MM)   | W1 | 7.06 / 179.4      | 11.39 / 289.4      |
|                 | W2 | 4.72 / 120        | 7.8 / 200          |
| DEPTH (IN/MM)   |    | 3.7 / 94          | 5.3 / 136.9        |
| WEIGHT (LBS/KG) |    | 2.06 / 0.94       | 5.3 / 2.4          |