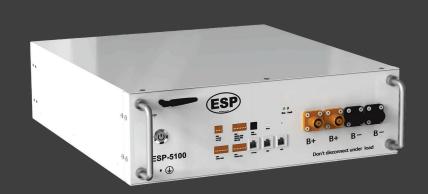

## EndurEnergy Systems, Inc.

Fully-Integrated Battery Energy Storage Systems

**Battery Pack** 

ESP-5100

Residential 5.12 kWh DC Battery

Sense the Difference. Live the Power.

| Model                        | ESP-5100                                            |
|------------------------------|-----------------------------------------------------|
| Nominal Voltage              | 51.2 V                                              |
| Working Voltage              | 48 V - 56 V                                         |
| Battery Capacity             | 100 Ah                                              |
| Nominal Battery Energy       | 5.12 kWh                                            |
| Peak Power                   | 5 kW 3s                                             |
| Max. Battery Bank Size       | 51.2 kWh per string (10 packs per string)           |
| Max. Battery System Capacity | 327.68 kWh per system (8 strings with 8 packs each) |
| Recommended C rate           | 0.5 C                                               |
| Round Trip Efficiency        | 97%                                                 |
| Recommended DoD              | 90%                                                 |
| Charge Temperature Range     | 32 °F to 113 °F (0 °C to 45 °C)                     |
| Discharge Temperature Range  | 14 °F to 122 °F (-10 °C to 50 °C)                   |
| Life Cycles                  | 6000                                                |
| Protection Level             | IP20                                                |
| Size L x W x H               | 17.40 x 19.70 x 5.24 in (442 x 500 x 133 mm)        |
| Weight                       | 92.60 lb (42.00 kg)                                 |
| Battery Type                 | Lithium Iron Phosphate (LFP)                        |
| Warranty                     | 10-Year                                             |
| Compliance                   | UL9540, UL1973, CEC and SGIP listed                 |